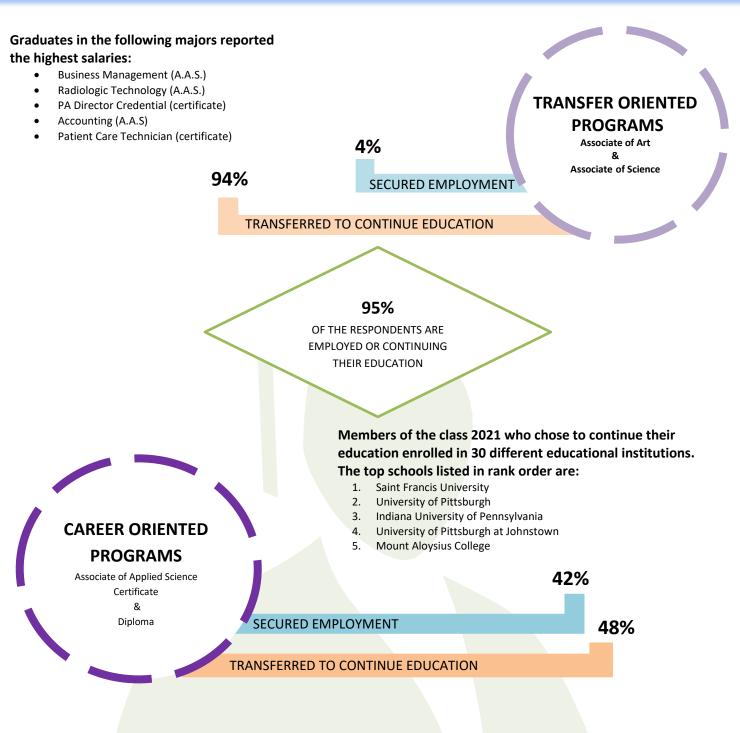

### Career Oriented Programs (Associate of Applied Science, Certificate, Diploma)

Forty- eight (48%) percent of the respondents who completed a career oriented/technical program indicated they have enrolled in a college or university. Forty-two (42%) percent of respondents indicated they are employed in their field of study, employed in another field, or are not actively seeking employment at this time.

### Transfer programs (Associate of Arts, Associate of Science)

Ninety-four (94%) percent of respondents indicated they have enrolled in a college or university. Four (4%) percent of the graduates either reported finding employment in their field of study, or in a related field, or to be serving in the military at this time.

In summary, based upon the data from responding 2021 graduates ninety-five (95%) percent of respondents are employed, serving in the military, or pursuing additional education. Five (5%) percent of the responding graduates indicate they are actively seeking employment at this time.